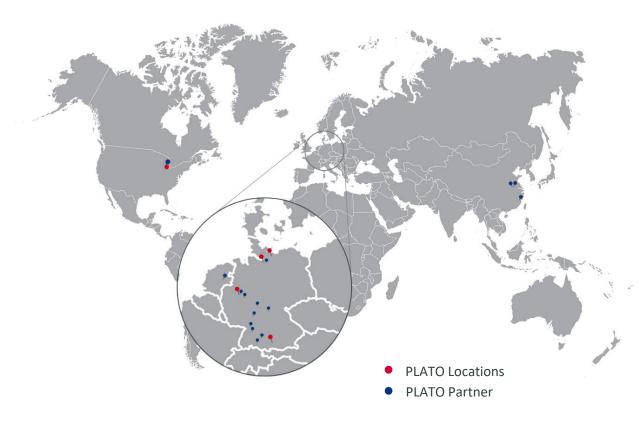

### **PLATO AG**

PLATO is an international software and service company for Engineering, Risk and Quality Management.

- 1992: Foundation of PLATO AG with locations in:
  - Lübeck
  - Hamburg
  - Dortmund
  - Munich
- PLATO North America Inc.:
  - Dearborn, MI, USA

International partner network

About us

**Solutions** 

Services

References

Why PLATO?

© PLATO AG